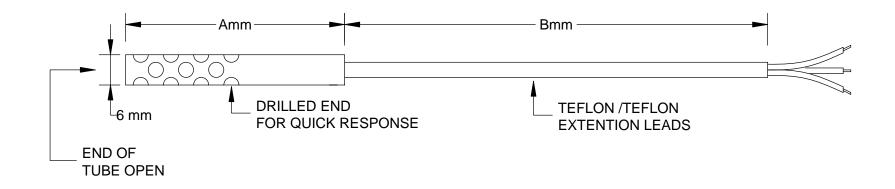

|                                                        | TEMPERATURE CONTROLS PTY LTD Certificate No:QEC 14412<br>AS/NZS 9001:2000                                                                                                 |                                                                                                                                                                                                                             |                |                 |
|--------------------------------------------------------|---------------------------------------------------------------------------------------------------------------------------------------------------------------------------|-----------------------------------------------------------------------------------------------------------------------------------------------------------------------------------------------------------------------------|----------------|-----------------|
| RTD PT100 SENSOR<br>DRILLED AIR SENSOR<br>TEFLON TAILS | <b>CONDITIONS</b><br>THIS DRAWING IS OUR<br>EXCLUSIVE PROPERTY<br>AND MUST NOT BE<br>COPIED OR HANDED<br>TO ANY OTHER PARTIES<br>WITH OUT WRITTEN<br>PERMISSION. IT SHALL | SYDNEY:7 YAMMA ST SEFTON, NSW 2162   PHONE: (02) 9721 8644 FAX: (02) 9738 9339   MELBOURNE: UNIT 8 / 280 WHITEHALL ST   YARRAVILLE VIC 3013   PHONE: (03) 9687 0000   FAX: (03) 9687 1900   EMAIL: sales@temperature.com.au |                |                 |
|                                                        | BE RETURNED UPON                                                                                                                                                          | SIZE : A4                                                                                                                                                                                                                   | DATE :         | DWG NO : SD 075 |
|                                                        | REQUEST                                                                                                                                                                   | SCALE : NTS                                                                                                                                                                                                                 | DRAWING BY R.M | REV : 00        |